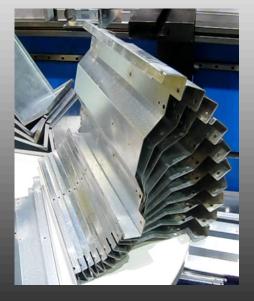

## Automatic Jawing compensation.

One big disadvantage of torsion bar machines compared to Syncro machines is "Jawing" This is when the C frame distorts and opens up under force and causing longer parts to under-fold compared to shorter, smaller parts. That means you can fold short and long parts getting the same accuracy automatically