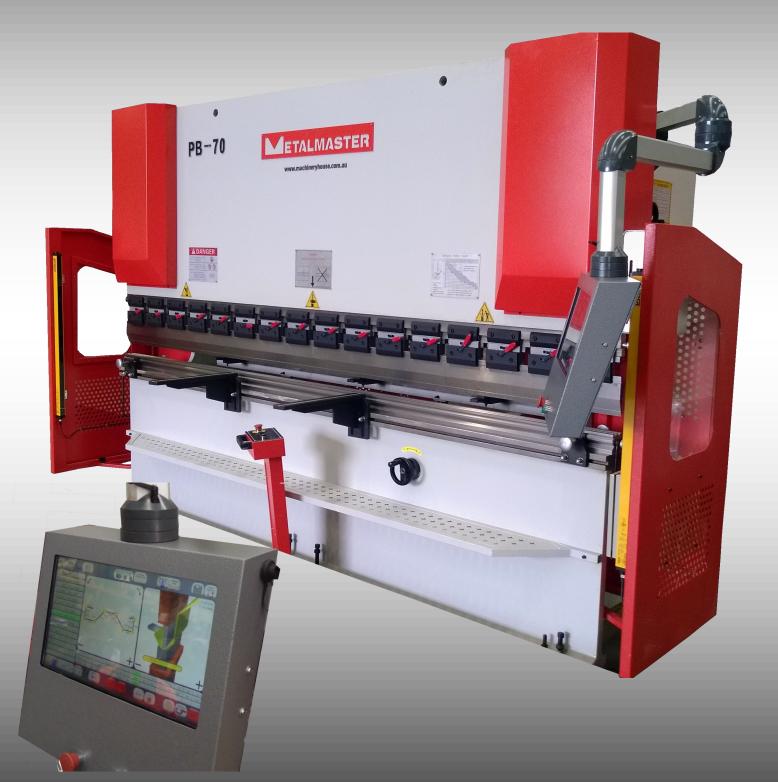

# 6010

Why it makes sense to invest in a Metalmaster/Fasfold combination....

Some powerful safety and production features unique to the Metalmaster/Fasfold combination......

- Widescreen format; allows ALL important views at once on main screen: Data block left, Graphic editing in the centre and real time bend simulation on the right
- <u>Massive 19" screen</u> as standard for maximum clear visibility meters away while doing production without the need to be at the screen
- Part orientation can clearly be seen from a distance, when to flip or rotate.
- <u>Legal Windows</u> 7 or 8 licence Key. These PC's are <u>not</u> assembled in a dodgy third world factory to save money, only top PC brand names like ASUS, Shuttle etc backed by full factory warranty.
- High performance PC components like I3
  processors, Solid state hard drive etc.