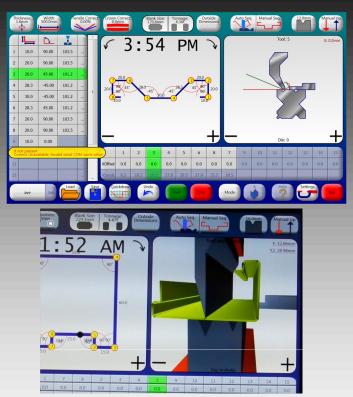

# 6010

Why it makes sense to invest in a Metalmaster/Fasfold combination....

Some powerful safety and production features unique to the Metalmaster/Fasfold combination......

- Widescreen format; allows ALL important views at once on main screen: Data block left, Graphic editing in the centre and real time bend simulation on the right
- <u>Massive 19" screen</u> as standard for maximum clear visibility meters away while doing production without the need to be at the screen
- Part orientation can clearly be seen from a distance, when to flip or rotate.
- <u>Legal Windows</u> 7 or 8 licence Key. These PC's are <u>not</u> assembled in a dodgy third world factory to save money, only top PC brand names like ASUS, Shuttle etc backed by full factory warranty.
- High performance PC components like I3
  processors, Solid state hard drive etc.

### Yet another world first for Fasfold. Multi Touch Screen!

Now you can zoom, pan, rotate, scroll and page flick by using 2 fingers like on a smart phone. Do rapid inspections, simulate the folding, inspect collusions. Large flanges combined with very short ones causes dimensions and angles to be cluttered. You can now quickly stretch the cluttered area open with 2 fingers