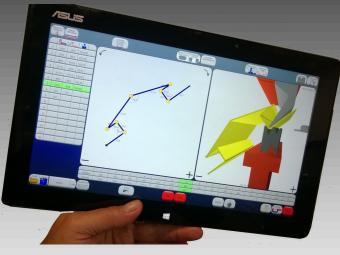

### Yet another world first for Fasfold. Multi Touch Screen!

Now you can zoom, pan, rotate, scroll and page flick by using 2 fingers like on a smart phone. Do rapid inspections, simulate the folding, inspect collusions. Large flanges combined with very short ones causes dimensions and angles to be cluttered. You can now quickly stretch the cluttered area open with 2 fingers

#### DXF file imports

Unfolding - 3D CAD files imported and unfolded

044 18

<u>3D file imports</u>. Interface to all types of 3D modelling programs like SolidEdge, Solid works, Autocad Inventer

Bending software interface. to all types of bending software like Radbend, MBend etc Fasfold Tablet, another world first.

<u>Australian design</u>, built and supported. Exported worldwide via international network. Represented in Canada, USA, Europe, South Africa, New Zealand

<u>Fasfold Tablet</u>. World first. Now available to run on a tablet for even more convenience and flexibility