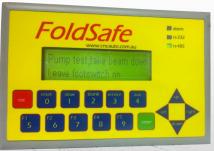

# Nuova Lazer or curtain Safety systems

Maximised safety with optimum production Foldsafe uses a beam encoder to do speed and stopping distance monitoring Primary and auxiliary stops ensure safety at all times even if hydraulic valves fail So any valve malfunction will be detected and a pre-warning will be displayed Foldsafe interfaces with both Light curtains or Lazers